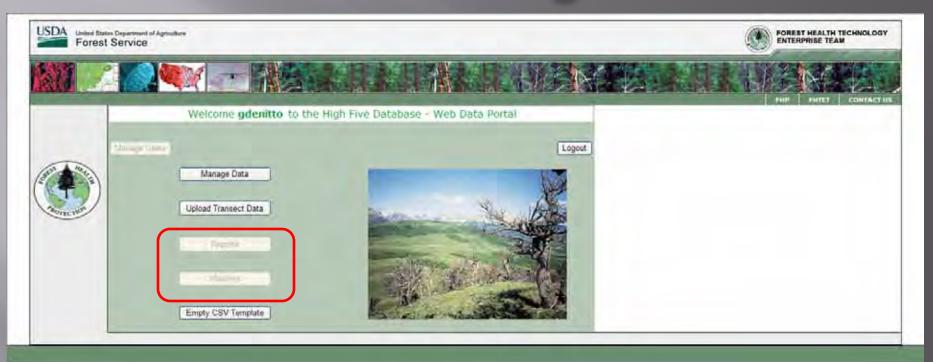

# HI-5 DATABASE

#### Successor to WLIS

Gregg DeNitto Blakey Lockman USDA Forest Service, Forest Health Protection, Missoula, MT

Tony Courter USDA Forest Service, Forest Health Technology Enterprise Team Contractor, Fort Collins, CO

#### Hi-5 DB What is it

- A plot summary database
- Includes all high-elevation 5-needle pines in western US and Canada
- Internet-based with real-time updates
- Has geospatial capability
- Has query and report writing capabilities Simplifies data entry with standard template and utility upload

# Log-In



USDA States Designed of Agendent Forest Service - FOREST HEALTH TECHNOLOGY ENTERPRISE TEAM

| Log         | 1n     |
|-------------|--------|
| Uicer Name: |        |
| Pansword:   | 1      |
|             | Lag In |

#### Home Page



#### **Plot Viewing**



#### **Simple Data Query**

USDA United States Department of Agriculture Forest Service

Hi5Dh Plot Data Source Help Fergus Co. Montana USA FIPS: 30027 Hi5Db Home Latitude: 46.79553 Burns, unpublished data V.S.A. Langitude, -109.50102 Canada XY Estimated State/Prov Idaho ~ Administration Unit: Montana Survey Date Perm. Plot Elevation Slope Nebraska Nevada on. Source Like: ear 2007 -Year Est. 2007 lot Type Remeasure? Fuels Data Year Filter Aspect Deg. 2003 💌 2013 🗸 **Five Needle Pine Species Present** Source-Year whitebark Imber Rocky yountain bristlecone GreatBasin bristlecone foxtail southwestern white Burns, u-2007 🔽 White Pine Blister Rust Present % Mort from Blister Rust % Mortality from All Causes Record 4 of 440 Percent Infection BR Mortality All Mortality