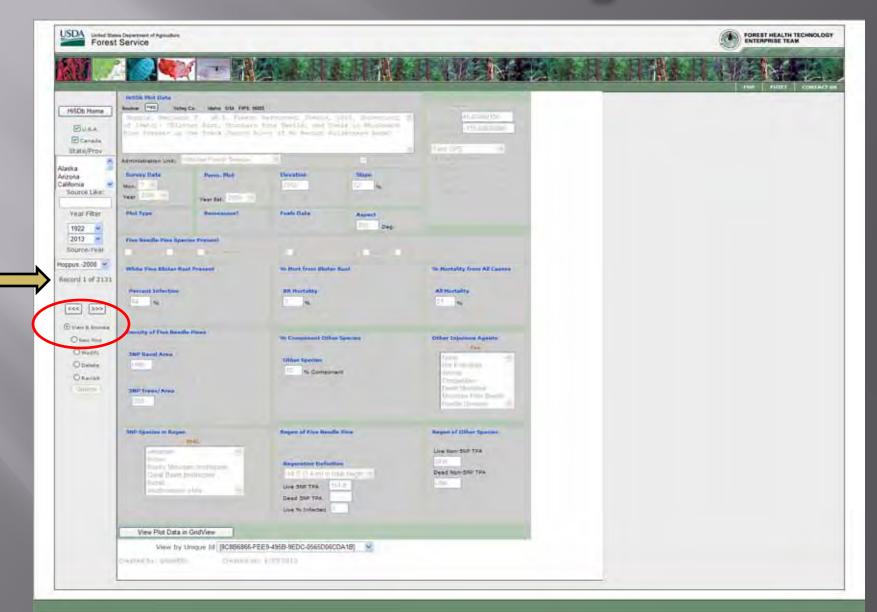

5 DATABASE

#### Successor to WLIS

Gregg DeNitto Blakey Lockman USDA Forest Service, Forest Health Protection, Missoula, MT

Tony Courter USDA Forest Service, Forest Health Technology Enterprise Team Contractor, Fort Collins, CO

#### Hi-5 DB What is it

- A plot summary database
- Includes all high-elevation 5-needle pines in western US and Canada
- Internet-based with real-time updates
- Has geospatial capability
- Has query and report writing capabilities Simplifies data entry with standard template and utility upload

# Log-In



USDA States Designed of Agendent Forest Service - FOREST HEALTH TECHNOLOGY ENTERPRISE TEAM

| Log         | 1n     |
|-------------|--------|
| Uicer Name: |        |
| Pansword:   | 1      |
|             | Lag In |

#### Home Page



#### **Plot Viewing**



#### **Simple Data Query**

USDA United States Department of Agriculture Forest Service

Hi5Dh Plot Data Source Help Fergus Co. Montana USA FIPS: 30027 Hi5Db Home Latitude: 46.79553 Burns, unpublished data V.S.A. Langitude, -109.50102 Canada XY Estimated State/Prov Idaho ~ Administration Unit: Montana Survey Date Perm. Plot Elevation Slope Nebraska Nevada on. Source Like: ear 2007 -Year Est. 2007 lot Type Remeasure? Fuels Data Year Filter Aspect Deg. 2003 💌 2013 🗸 **Five Needle Pine Species Present** Source-Year whitebark Imber Rocky yountain bristlecone GreatBasin bristlecone foxtail southwestern white Burns, u-2007 🔽 White Pine Blister Rust Present % Mort from Blister Rust % Mortality from All Causes Record 4 of 440 Percent Infection BR Mortality All Mortality 9/0 9/6 9/0 <<< >>>> View