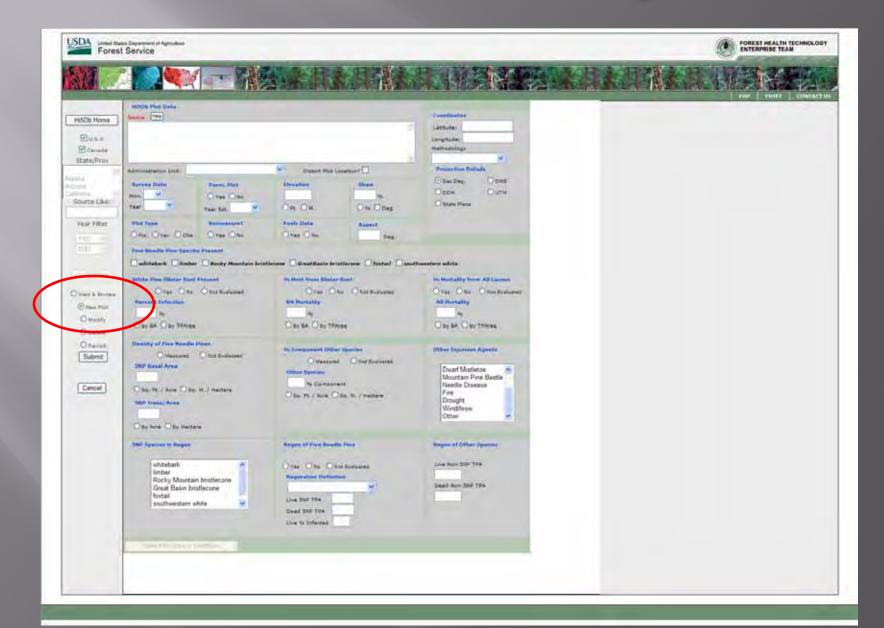

Fuels Data Year Filter Aspect Deg. 2003 💌 2013 🗸 **Five Needle Pine Species Present** Source-Year whitebark Imber Rocky yountain bristlecone GreatBasin bristlecone foxtail southwestern white Burns, u-2007 🔽 White Pine Blister Rust Present % Mort from Blister Rust % Mortality from All Causes Record 4 of 440 Percent Infection BR Mortality All Mortality 9/0 9/6 9/0 <<< >>>> View & Browse **Density of Five Needle Pines** % Component Other Species Other Injurious Agents O New Plot Twig Beetle, Other O Modify 5NP Basal Area None Other Species ODelete Not Evaluated % Component Animal ORevisit Competition Dwarf Mistletoe Submit 5NP Trees/Area Mountain Pine Beetle Needle Disease **5NP Species in Regen Regen of Five Needle Pine Regen of Other Species** "PSME, PIFL2"PIFL2

#### **Plot Data Entry**



#### **Plot Revisit**

| SDA Lover Min                   | t Service                      |                               |                          |                         |                                        |             | POREST HEALTH TECHNOLOG |
|---------------------------------|--------------------------------|-------------------------------|--------------------------|-------------------------|----------------------------------------|-------------|-------------------------|
| <b>80</b> .2                    | The Data                       |                               |                          |                         | THE REAL PROPERTY OF                   | <b>NARA</b> |                         |
| HEDb Home                       |                                | t