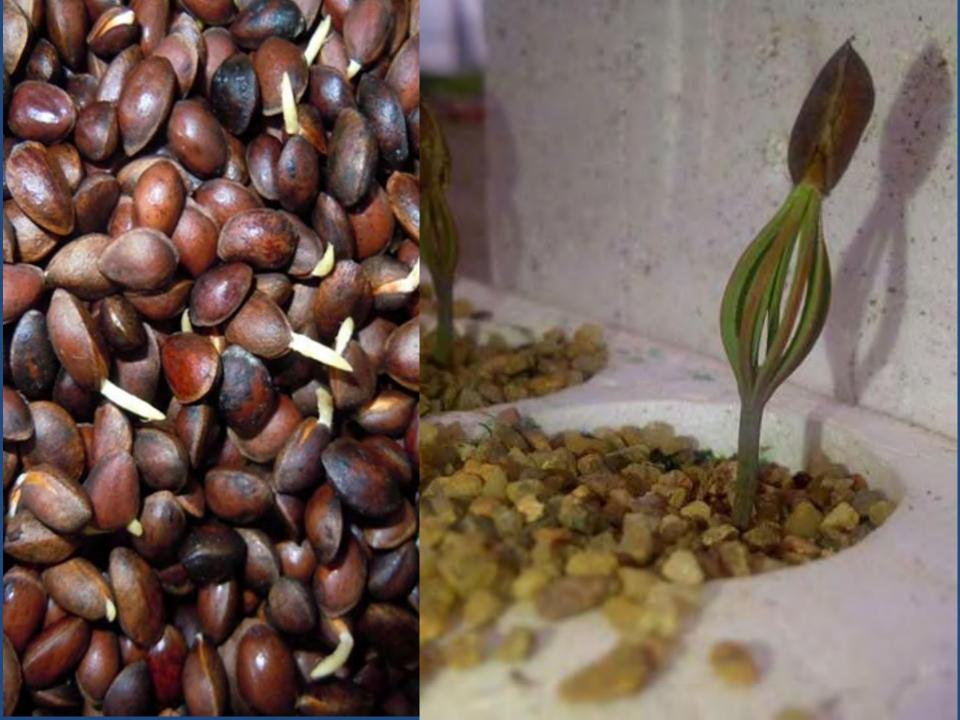

Bank Seed or Seedlings

- Bank Seed or Seedlings
  - ❖ 3-5 Seedlots to be Registered in 2012

- Bank Seed or Seedlings
  - ❖ 3-5 Seedlots to be Registered in 2012
- Identify Candidate Restoration Areas

- Bank Seed or Seedlings
  - ❖ 3-5 Seedlots to be Registered in 2012
- Identify Candidate Restoration Areas
  - Get Local Authorities Involved Early On