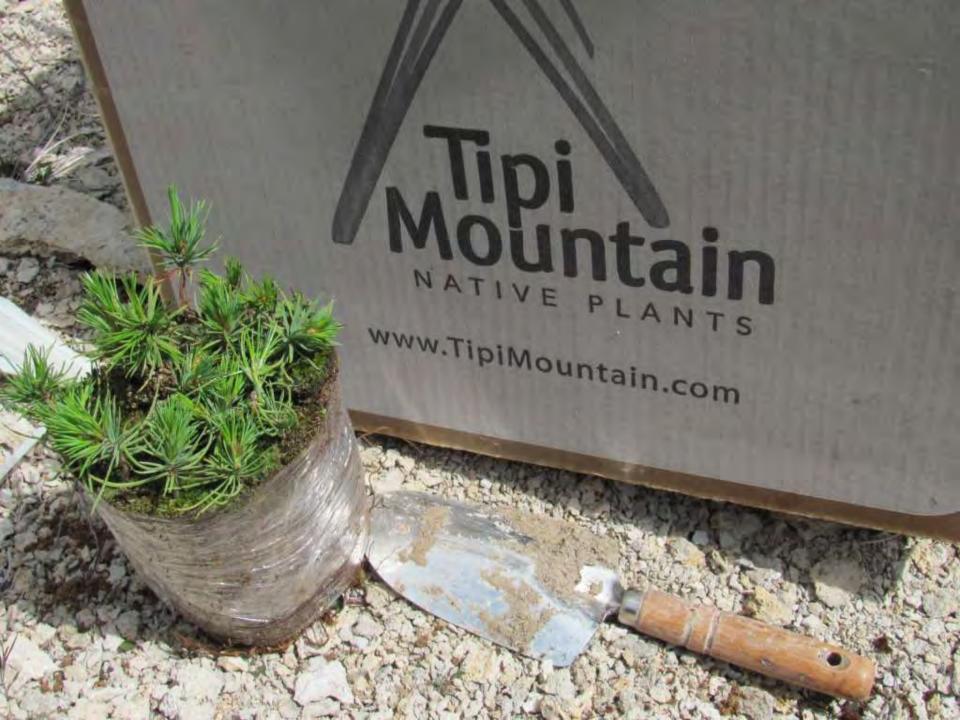

Bank Seed or Seedlings

- Bank Seed or Seedlings
  - ❖ 3-5 Seedlots to be Registered in 2012

- Bank Seed or Seedlings
  - ❖ 3-5 Seedlots to be Registered in 2012
- Identify Candidate Restoration Areas

- Bank Seed or Seedlings
  - ❖ 3-5 Seedlots to be Registered in 2012
- Identify Candidate Restoration Areas
  - Get Local Authorities Involved Early On

- Bank Seed or Seedlings
  - ❖ 3-5 Seedlots to be Registered in 2012
- Identify Candidate Restoration Areas
  - Get Local Authorities Involved Early On
- Identify Motivated Groups and Individuals

- Bank Seed or Seedlings
  - 3-5 Seedlots to be Registered in 2012
- Identify Candidate Restoration Areas
  - Get Local Authorities Involved Early On
- Identify Motivated Groups and Individuals
  - Avoid the Tower Effect