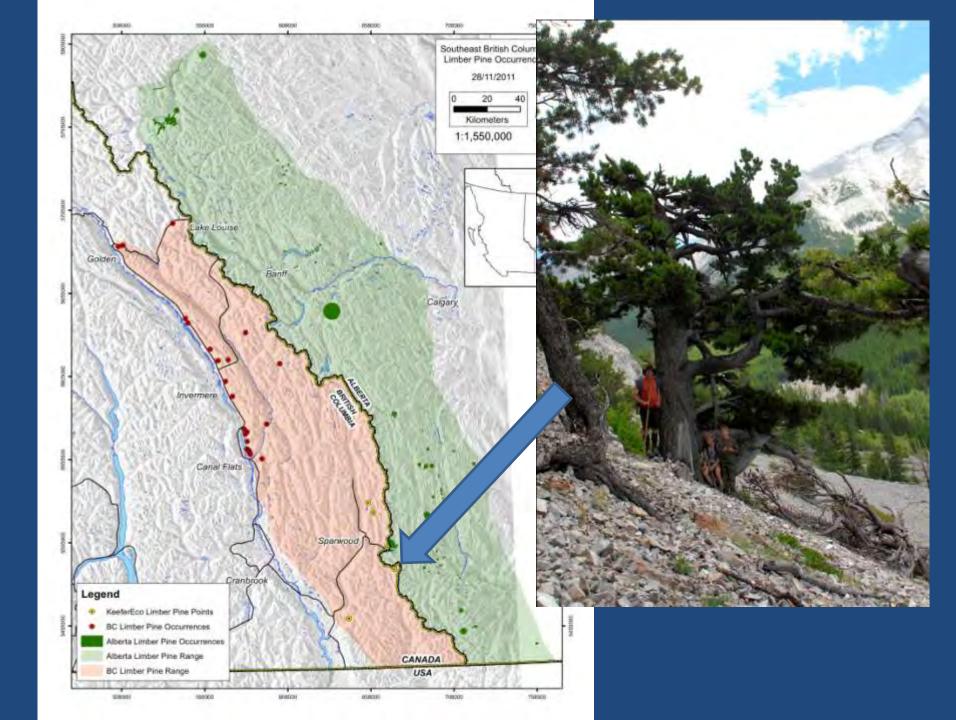

Bank Seed or Seedlings

- Bank Seed or Seedlings
  - ❖ 3-5 Seedlots to be Registered in 2012

- Bank Seed or Seedlings
  - ❖ 3-5 Seedlots to be Registered in 2012
- Identify Candidate Restoration Areas

- Bank Seed or Seedlings
  - ❖ 3-5 Seedlots to be Registered in 2012
- Identify Candidate Restoration Areas
  - Get Local Authorities Involved Early On

- Bank Seed or Seedlings
  - ❖ 3-5 Seedlots to be Registered in 2012
- Identify Candidate Restoration Areas
  - Get Local Authorities Involved Early On
- Identify Motivated Groups and Individuals

- Bank Seed or Seedlings
  - 3-5 Seedlots to be Registered in 2012
- Identify Candidate Restoration Areas
  - Get Local Authorities Involved Early On
- Identify Motivated Groups and Individuals
  - Avoid the Tower Effect